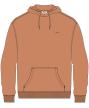

### MINI BOLD SUSTAINABLE HOOD

### 112470106

FIT: REGULAR FIT

DESCRIPTION: HOOD PULLOVER WITH OBEY EMBROIDERY 70% RECYCLED COTTON 30% RECYCLED POLYESTER BLACK, GOOD GREY, PHEASANT, SPIRULINA

S M L XL XXL

GOOD GREY

PHEASANT

SPIRULINA

BLACK