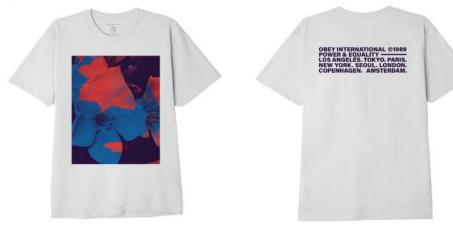

### OBEY INTL. POWER & EQUALITY

### 167292636

DESCRIPTION: 52% RECYCLED POLY 48% RECYCLED COTTON

WHITE, BLACK, MAUVE, CREAM

S M L XL XXL

CROISSANT

BLACK

MAUVE

CREAM