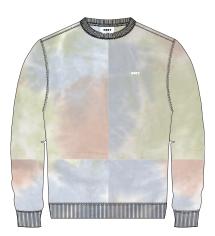

### BOLD LABEL ORGANIC SWEATER

### 151000043

FIT: REGULAR FIT

DESCRIPTION: TIE DYE ORGANIC COTTON SWEATER

100% ORGANIC COTTON

GOOD GREY MULTI

S M L XL XXL

GOOD GREY MULTI