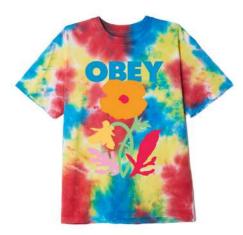

### **OBEY THE RHYTHM 2**

### 163392392

DESCRIPTION: 100% ORGANIC COTTON

A.I. AQUA, PAGODA FLOWER, PHEASANT

S M L XL XXL

A.I. AQUA

ORGANIC OVERBLEED TIE DYE TEE