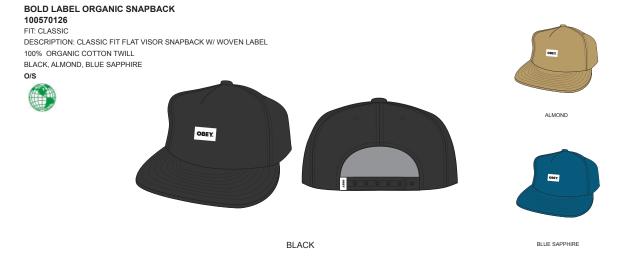

### BOLD LABEL ORGANIC 5 PANEL HAT

100490077

FIT: CLASSIC DESCRIPTION: LOW PROFILE HEIGHT, FLAT LONG BILL VISOR, WOVEN LABEL, AND SELF SLIDE BACK CLOSURE 100% ORGANIC COTTON TWILL BLUE SAPPHIRE, ALMOND, BLACK OS OS OB OBEY OBEY OBEY

BLUE SAPPHIRE

BLACK

2

1