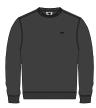

### MINI BOLD SUSTAINABLE CREW

### 112480080

FIT: REGULAR FIT

DESCRIPTION: CREWNECK PULLOVER WITH OBEY LABEL

70% RECYCLED COTTON 30% RECYCLED POLYESTER

PHEASANT, BLACK, GOOD GREY, SPIRULINA

S M L XL XXL

PHEASANT

BLACK

GOOD GREY

3

D-1 IDEALS - CORE COLLECTION