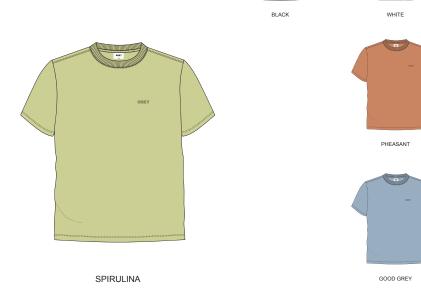

### MINI BOLD SUSTAINABLE TEE SS

### 131080277

FIT: REGULAR FIT

DESCRIPTION: ORGANIC S/S TEE WITH OBEY EMBROIDERY

100% ORGANIC COTTON

SPIRULINA, BLACK, WHITE, PHEASANT, GOOD GREY

S M L XL XXL

D-1 IDEALS - CORE COLLECTION