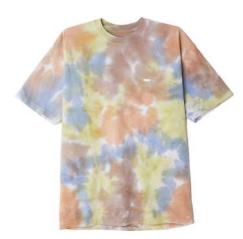

### OBEY BOLD

### 163402349

DESCRIPTION: 100% ORGANIC COTTON

TRANQUILITY BLUE, BLACK, PHEASANT

S M L XL XXL

TRANQUILITY BLUE

BLACK

PHEASANT

1

ORGANIC SOFT CLOUDY TIE DYE TEE