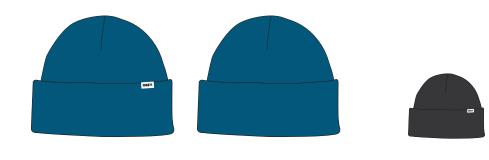

### BOLD ORGANIC BEANIE

100030170

FIT: MID HEIGHT CUFFED BEANIE

DESCRIPTION: SHALLOW CUFFED BEANIE, RIBSHAKER KNIT CONTSTRUCTION WITH WOVEN CLIP LABEL

100% ORGANIC COTTON TWILL

BLUE SAPPHIRE, BLACK

**BLUE SAPPHIRE** 