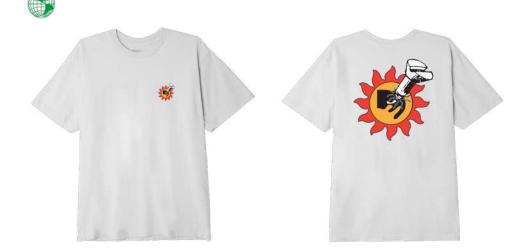

### HIGHER THAN THE SUN

### 163002391

DESCRIPTION :100% ORGANIC COTTON

WHITE, BLACK, BLUE SAPPHIRE, NETTLE

S M L XL XXL

GOOD GREY

BLACK

BLUE SAPPHIRE

NETTLE