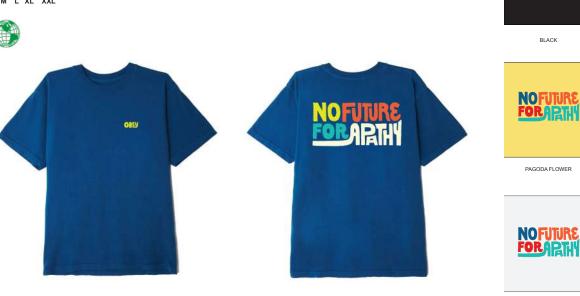

### NO APATHY

### 163002626

DESCRIPTION: 100% ORGANIC COTTON

BLUE SAPPHIRE, BLACK, PAGODA FLOWER, WHITE

S M L XL XXL

**BLUE SAPPHIRE** 

ORGANIC SUPERIOR TEE