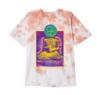

### OBEY BOLD

### 163392349

DESCRIPTION: 100% ORGANIC COTTON

PHEASANT, PAGODA FLOWER, A.I. AQUA

S M L XL XXL

PAGODA FLOWER

A.I. AQUA

3

PHEASANT

ORGANIC OVERBLEED TIE DYE TEE