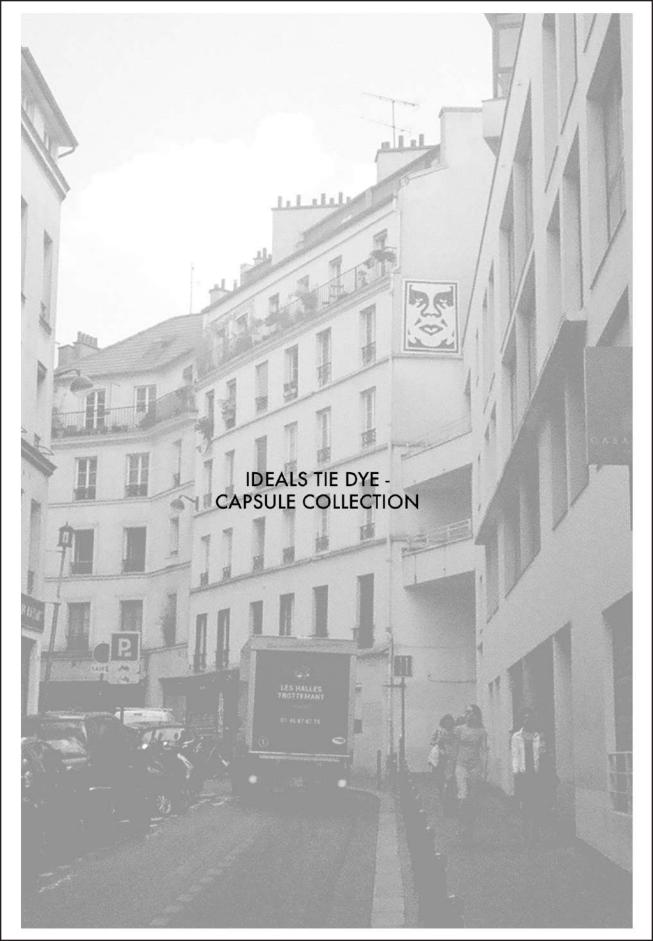

BLUE BEAT





GALLNUT



ASH GREY

5

D-1 IDEALS - CORE COLLECTION

### BOLD IDEALS SUSTAINABLE HOOD

### 112470108

FIT: REGULAR FIT

DESCRIPTION: RECYCLED HOOD PULLOVER WITH OBEY PRINT 70% RECYCLED COTTON 30% RECYCLED POLYESTER

GALLNUT, BLACK, BLUE BEAT, ASH GREY

S M L XL XXL









BLACK



BLUE BEAT



ASH GREY

### BOLD IDEALS ORGANIC TEE SS

### 131080283

FIT: REGULAR FIT

DESCRIPTION: ORGANIC S/S TEE WITH OBEY PRINT

100% ORGANIC COTTON

WHITE, BLACK, GALLNUT, BLUE BEAT, ASH GREY

S M L XL XXL





D-1 IDEALS - CORE COLLECTION

### STANDARD ORGANIC TEE SS 2 PACKS

### 131080300

FIT: REGULAR FIT

DESCRIPTION: 2 PACKS ORGANIC TEE SS WITH OBEY EMBROIDERY

100% ORGANIC COTTON

ASH GREY, BLACK, WHITE

S M L XL XXL







GALLNUT

BLUE BEAT

ASH GREY

7

BLACK



WHITE

ASH GREY



### SUSTAINABLE TIE DYE FLEECE CREW

### 112480097

FIT: REGULAR FIT

DESCRIPTION: TIE DYE CREWNECK PULLOVER WITH OBEY EMBROIDERY

70% RECYCLED COTTON 30% RECYCLED POLYESTER

PHEASANT MULTI, PURPLE NITRO MULTI

S M L XL XXL







PURPLE NITRO MULTI

1

PHEASANT MULTI

D-1 SUSTAINABLE ESSENTIALS

### SUSTAINABLE TIE DYE FLEECE

### 112470119

FIT: REGULAR FIT

DESCRIPTION: TIE DYE HOOD PULLOVER WITH OBEY EMBROIDERY

70% RECYCLED COTTON 30% RECYCLED POLYESTER

PURPLE NITRO MULTI, PHEASANT MULTI

S M L XL XXL







PHEASANT MULTI

PURPLE NITRO MULTI

### SUSTAINABLE TIE DYE SWEATPANT

### 142030034

FIT: REGULAR FIT

DESCRIPTION: TIE DYE FLEECE SWEATPANT WITH OBEY EMBROIDERY

70% RECYCLED COTTON 30% RECYCLED POLYESTER

PURPLE NITRO MULTI, PHEASANT MULTI

S M L XL XXL







PHEASANT MULTI