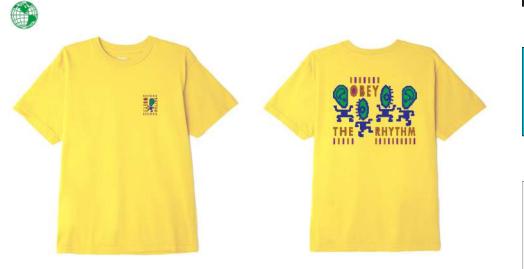

### **OBEY THE RHYTHM 2**

### 163002393

DESCRIPTION: 100% ORGANIC COTTON

PAGODA FLOWER, BLACK, A.I. AQUA, WHITE

S M L XL XXL

PAGODA FLOWER

WHITE

7

**NOFUTURE** FOR APTIN

BLACK

A.I. AQUA

WHITE