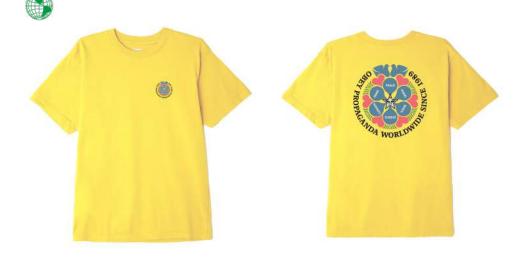

### BOLD ORGANIC BUCKET HAT 100520048

FIT: UNSTRUCTURED BELL SHAPED BUCKET HAT DESCRIPTION: CLASSIC PROFILE HEIGHT WITH FLAT VISOR AND FLAG LABEL 100% ORGANIC COTTON TWILL BLACK, BLUE SAPPHIRE, SAGO O/S

BLUE SAPPHIRE

SAGO

SUSTAINABLE HEADWEAR