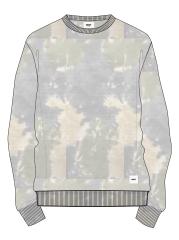

### SUSTAINABLE TIE DYE FLEECE CREW

### 112480097

FIT: REGULAR FIT

DESCRIPTION: TIE DYE CREWNECK PULLOVER WITH OBEY EMBROIDERY

70% RECYCLED COTTON 30% RECYCLED POLYESTER

PHEASANT MULTI, PURPLE NITRO MULTI

S M L XL XXL

PURPLE NITRO MULTI

1

PHEASANT MULTI

D-1 SUSTAINABLE ESSENTIALS