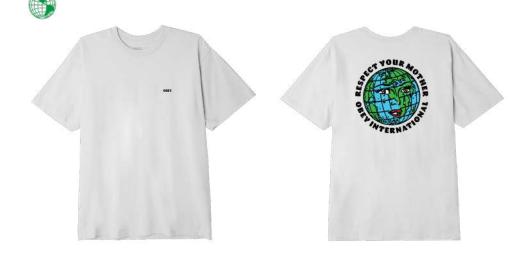

### RESPECT YOUR MOTHER

### 163002606

DESCRIPTION: 100% ORGANIC COTTON

WHITE, BLACK, OXY FIRE, PAGODA FLOWER

S M L XL XXL

BLACK

OXY FIRE

PAGODA FLOWER