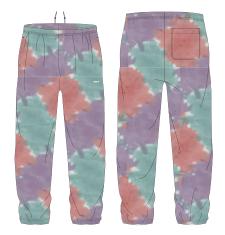

### SUSTAINABLE TIE DYE SWEATPANT

### 142030034

FIT: REGULAR FIT

DESCRIPTION: TIE DYE FLEECE SWEATPANT WITH OBEY EMBROIDERY

70% RECYCLED COTTON 30% RECYCLED POLYESTER

PURPLE NITRO MULTI, PHEASANT MULTI

S M L XL XXL

PHEASANT MULTI

PURPLE NITRO MULTI

D-1 IDEALS - TIE DYE CAPSULE COLLECTION