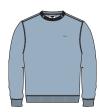

### MINI BOLD SUSTAINABLE CREW

### 112480080

FIT: REGULAR FIT

DESCRIPTION: CREWNECK PULLOVER WITH OBEY LABEL

70% RECYCLED COTTON 30% RECYCLED POLYESTER

PHEASANT, BLACK, GOOD GREY, SPIRULINA

S M L XL XXL

PHEASANT

BLACK

GOOD GREY

3

D-1 IDEALS - CORE COLLECTION