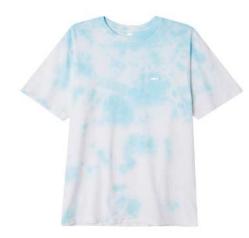

### 163402349

DESCRIPTION: 100% ORGANIC COTTON

TRANQUILITY BLUE, BLACK, PHEASANT

S M L XL XXL

TRANQUILITY BLUE

BLACK

PHEASANT

1

ORGANIC SOFT CLOUDY TIE DYE TEE