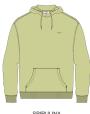

### BOLD IDEALS SUSTAINABLE HOOD

### 112470108

FIT: REGULAR FIT

DESCRIPTION: RECYCLED HOOD PULLOVER WITH OBEY PRINT 70% RECYCLED COTTON 30% RECYCLED POLYESTER

GALLNUT, BLACK, BLUE BEAT, ASH GREY

S M L XL XXL

BLACK

BLUE BEAT

ASH GREY