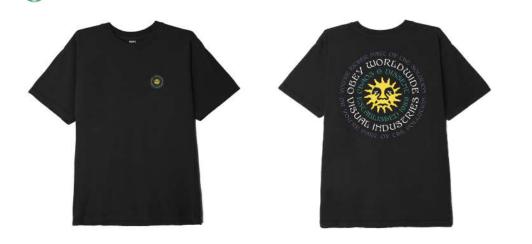

### BOLD ORGANIC BEANIE

100030170

FIT: MID HEIGHT CUFFED BEANIE

DESCRIPTION: SHALLOW CUFFED BEANIE, RIBSHAKER KNIT CONTSTRUCTION WITH WOVEN CLIP LABEL

100% ORGANIC COTTON TWILL

BLUE SAPPHIRE, BLACK

**BLUE SAPPHIRE** 

BLACK

5