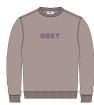

### BOLD IDEALS SUSTAINABLE CREW

### 112480081

FIT: REGULAR FIT

DESCRIPTION: RECYCLED CREWNECK WITH OBEY PRINT

70% RECYCLED COTTON 30% RECYCLED POLYESTER

BLUE BEAT, BLACK, GALLNUT, ASH GREY

S M L XL XXL

BLUE BEAT

GALLNUT

ASH GREY

5

D-1 IDEALS - CORE COLLECTION