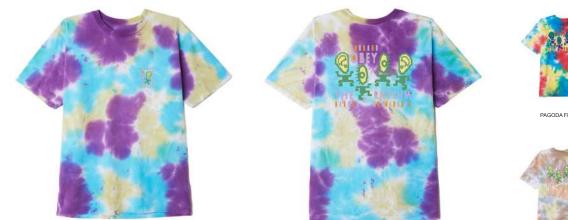

### **OBEY THE RHYTHM 2**

### 163392392

DESCRIPTION: 100% ORGANIC COTTON

A.I. AQUA, PAGODA FLOWER, PHEASANT

S M L XL XXL

A.I. AQUA

ORGANIC OVERBLEED TIE DYE TEE