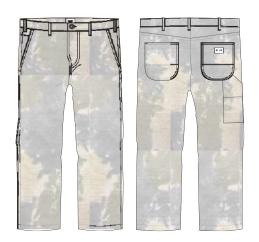

### TIE DYE HARDWORK CARPENTER PANT

### 142020181

FIT: REGULAR FIT

DESCRIPTION: TIE DYE ORGANIC CARPENTER PANT

100% ORGANIC COTTON

GOOD GREY MULTI

28 30 31 32 33 34 36 38

GOOD GREY MULTI

D-1 IDEALS - TIE DYE CAPSULE COLLECTION