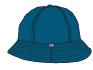

### BOLD ORGANIC BUCKET HAT 100520048

FIT: UNSTRUCTURED BELL SHAPED BUCKET HAT DESCRIPTION: CLASSIC PROFILE HEIGHT WITH FLAT VISOR AND FLAG LABEL 100% ORGANIC COTTON TWILL BLACK, BLUE SAPPHIRE, SAGO O/S