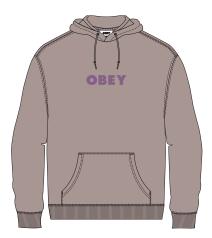

### BOLD IDEALS SUSTAINABLE HOOD

### 112470108

FIT: REGULAR FIT

DESCRIPTION: RECYCLED HOOD PULLOVER WITH OBEY PRINT 70% RECYCLED COTTON 30% RECYCLED POLYESTER

GALLNUT, BLACK, BLUE BEAT, ASH GREY

S M L XL XXL

BLACK

BLUE BEAT

ASH GREY