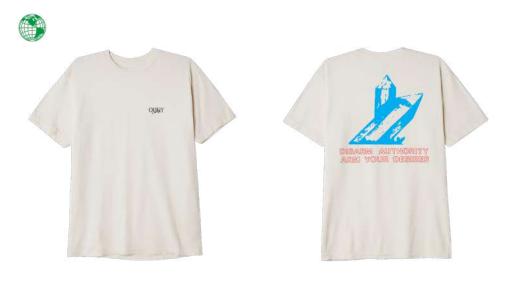

### BOLD IDEALS SUSTAINABLE CREW

### 112480081

FIT: REGULAR FIT

DESCRIPTION: RECYCLED CREWNECK WITH OBEY PRINT

70% RECYCLED COTTON 30% RECYCLED POLYESTER

BLUE BEAT, BLACK, GALLNUT, ASH GREY

S M L XL XXL

BLUE BEAT

GALLNUT

ASH GREY

5

D-1 IDEALS - CORE COLLECTION