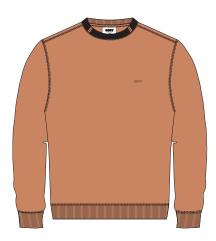

### BOLD IDEALS SUSTAINABLE CREW

### 112480081

FIT: REGULAR FIT

DESCRIPTION: RECYCLED CREWNECK WITH OBEY PRINT

70% RECYCLED COTTON 30% RECYCLED POLYESTER

BLUE BEAT, BLACK, GALLNUT, ASH GREY

S M L XL XXL

BLUE BEAT

GALLNUT

ASH GREY

5

D-1 IDEALS - CORE COLLECTION