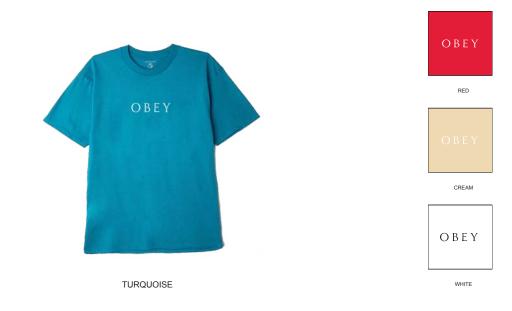

### NOVEL OBEY 3

### 167292415

DESCRIPTION: 52% RECYCLED POLY 48% RECYCLED COTTON

TURQUOISE, BLACK, RED, CREAM, WHITE

S M L XL XXL

SUSTAINABLE TEE