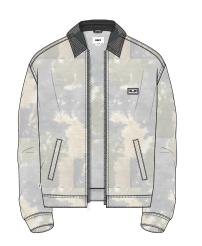

### TIE DYE WORK JACKET

### 121800471

FIT: REGULAR FIT

DESCRIPTION: TIE DYE ORGANIC COTTON WORK JACKET

100% ORGANIC COTTON

GOOD GREY MULTI

S M L XL XXL

GOOD GREY MULTI

D-1 IDEALS - TIE DYE CAPSULE COLLECTION

D-1 IDEALS - TIE DYE CAPSULE COLLECTION