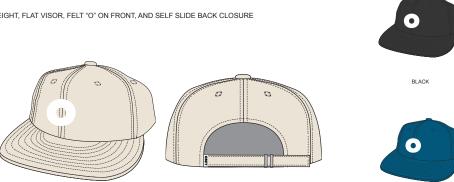

### **BLOCK 6 PANEL STRAPBACK** 100580255

### FIT: LOW PROFILE FIT

DESCRIPTION: LOW PROFILE HEIGHT, FLAT VISOR, FELT "O" ON FRONT, AND SELF SLIDE BACK CLOSURE 100% ORGANIC COTTON TWILL

SAGO, BLACK, BLUE SAPPHIRE

-

SAGO

BLACK

BLUE SAPPHIRE

4