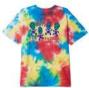

### SUSTAINABLE TIE DYE FLEECE CREW

### 112480097

FIT: REGULAR FIT

DESCRIPTION: TIE DYE CREWNECK PULLOVER WITH OBEY EMBROIDERY

70% RECYCLED COTTON 30% RECYCLED POLYESTER

PHEASANT MULTI, PURPLE NITRO MULTI

S M L XL XXL

PURPLE NITRO MULTI

1

PHEASANT MULTI

D-1 SUSTAINABLE ESSENTIALS