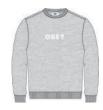

### MINI BOLD SUSTAINABLE CREW

### 112480080

FIT: REGULAR FIT

DESCRIPTION: CREWNECK PULLOVER WITH OBEY LABEL

70% RECYCLED COTTON 30% RECYCLED POLYESTER

PHEASANT, BLACK, GOOD GREY, SPIRULINA

S M L XL XXL

PHEASANT

BLACK

GOOD GREY

3

D-1 IDEALS - CORE COLLECTION