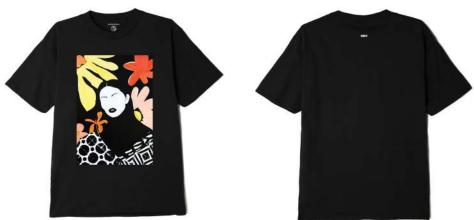

### TRUTH IS BEAUTY

### 167292637

DESCRIPTION: 52% RECYCLED POLY 48% RECYCLED COTTON

BLACK, MAUVE, SHADED SPRUCE, WHITE

S M L XL XXL

1

OBEY

BLACK

MAUVE

SHADED SPRUCE

WHITE