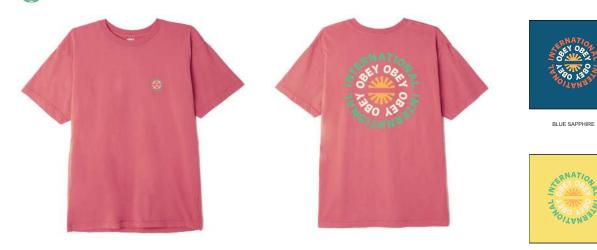

### BOLD LABEL ORGANIC 5 PANEL HAT

100490077

FIT: CLASSIC DESCRIPTION: LOW PROFILE HEIGHT, FLAT LONG BILL VISOR, WOVEN LABEL, AND SELF SLIDE BACK CLOSURE 100% ORGANIC COTTON TWILL BLUE SAPPHIRE, ALMOND, BLACK OS OS OB OBEY OBEY OBEY

BLUE SAPPHIRE

BLACK

2

1