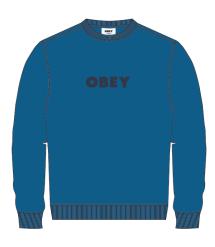

### BOLD IDEALS SUSTAINABLE CREW

### 112480081

FIT: REGULAR FIT

DESCRIPTION: RECYCLED CREWNECK WITH OBEY PRINT

70% RECYCLED COTTON 30% RECYCLED POLYESTER

BLUE BEAT, BLACK, GALLNUT, ASH GREY

S M L XL XXL

BLUE BEAT

GALLNUT

ASH GREY

5

D-1 IDEALS - CORE COLLECTION