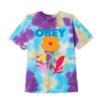

### OBEY BOLD

### 163392349

DESCRIPTION: 100% ORGANIC COTTON

PHEASANT, PAGODA FLOWER, A.I. AQUA

S M L XL XXL

PAGODA FLOWER

A.I. AQUA

3

PHEASANT

ORGANIC OVERBLEED TIE DYE TEE