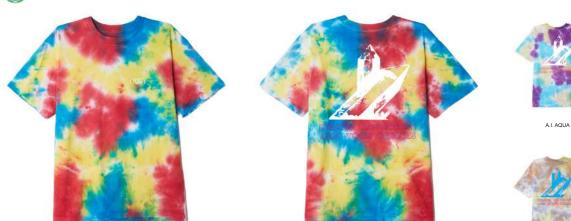

### OBEY EARTH

### 163392631

DESCRIPTION: 100% ORGANIC COTTON

PAGODA FLOWER, A.I. AQUA, PHEASANT

S M L XL XXL

PAGODA FLOWER

PAGODA FLOWER

PHEASANT

3

PHEASANT