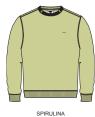

### MINI BOLD SUSTAINABLE CREW

### 112480080

FIT: REGULAR FIT

DESCRIPTION: CREWNECK PULLOVER WITH OBEY LABEL

70% RECYCLED COTTON 30% RECYCLED POLYESTER

PHEASANT, BLACK, GOOD GREY, SPIRULINA

S M L XL XXL

PHEASANT

BLACK

GOOD GREY

3

D-1 IDEALS - CORE COLLECTION