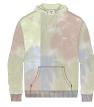

### SUSTAINABLE TIE DYE FLEECE

### 112470119

FIT: REGULAR FIT

DESCRIPTION: TIE DYE HOOD PULLOVER WITH OBEY EMBROIDERY

70% RECYCLED COTTON 30% RECYCLED POLYESTER

PURPLE NITRO MULTI, PHEASANT MULTI

S M L XL XXL

PHEASANT MULTI

PURPLE NITRO MULTI