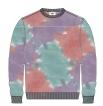

### SUSTAINABLE TIE DYE FLEECE CREW

### 112480097

FIT: REGULAR FIT

DESCRIPTION: TIE DYE CREWNECK PULLOVER WITH OBEY EMBROIDERY

70% RECYCLED COTTON 30% RECYCLED POLYESTER

PHEASANT MULTI, PURPLE NITRO MULTI

S M L XL XXL

PURPLE NITRO MULTI

1

PHEASANT MULTI

D-1 SUSTAINABLE ESSENTIALS