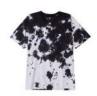

### SUSTAINABLE TIE DYE FLEECE CREW

### 112480097

FIT: REGULAR FIT

DESCRIPTION: TIE DYE CREWNECK PULLOVER WITH OBEY EMBROIDERY

70% RECYCLED COTTON 30% RECYCLED POLYESTER

PHEASANT MULTI, PURPLE NITRO MULTI

S M L XL XXL

PURPLE NITRO MULTI

1

PHEASANT MULTI

D-1 SUSTAINABLE ESSENTIALS