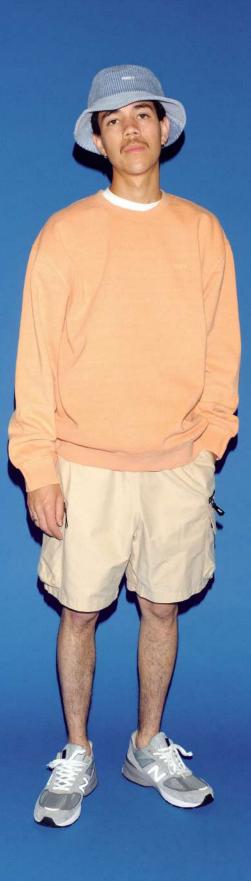

### MINI BOLD SUSTAINABLE CREW

### 112480080

FIT: REGULAR FIT

DESCRIPTION: CREWNECK PULLOVER WITH OBEY LABEL

70% RECYCLED COTTON 30% RECYCLED POLYESTER

PHEASANT, BLACK, GOOD GREY, SPIRULINA

S M L XL XXL

PHEASANT

BLACK

GOOD GREY

3

D-1 IDEALS - CORE COLLECTION