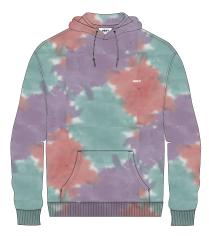

### SUSTAINABLE TIE DYE FLEECE

### 112470119

FIT: REGULAR FIT

DESCRIPTION: TIE DYE HOOD PULLOVER WITH OBEY EMBROIDERY

70% RECYCLED COTTON 30% RECYCLED POLYESTER

PURPLE NITRO MULTI, PHEASANT MULTI

S M L XL XXL

PHEASANT MULTI

PURPLE NITRO MULTI