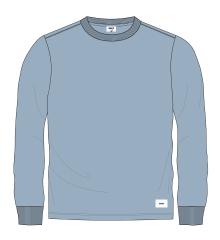

### BOLD LABEL SUSTAINABLE THERMAL LS 131030101

FIT: REGULAR FIT

DESCRIPTION: THERMAL TEE LS WITH OBEY LABEL

100% ORGANIC COTTON

GOOD GREY, SPIRULINA, PHEASANT

S M L XL XXL

SPIRULINA

PHEASANT

GOOD GREY

1