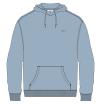

### MINI BOLD SUSTAINABLE HOOD

### 112470106

FIT: REGULAR FIT

DESCRIPTION: HOOD PULLOVER WITH OBEY EMBROIDERY 70% RECYCLED COTTON 30% RECYCLED POLYESTER BLACK, GOOD GREY, PHEASANT, SPIRULINA

S M L XL XXL

GOOD GREY

PHEASANT

SPIRULINA

BLACK