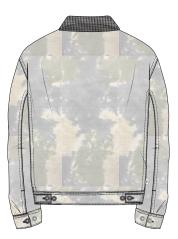

### TIE DYE WORK JACKET

### 121800471

FIT: REGULAR FIT

DESCRIPTION: TIE DYE ORGANIC COTTON WORK JACKET

100% ORGANIC COTTON

GOOD GREY MULTI

S M L XL XXL

GOOD GREY MULTI

D-1 IDEALS - TIE DYE CAPSULE COLLECTION

D-1 IDEALS - TIE DYE CAPSULE COLLECTION