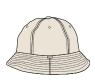

### BOLD ORGANIC BUCKET HAT 100520048

FIT: UNSTRUCTURED BELL SHAPED BUCKET HAT DESCRIPTION: CLASSIC PROFILE HEIGHT WITH FLAT VISOR AND FLAG LABEL 100% ORGANIC COTTON TWILL BLACK, BLUE SAPPHIRE, SAGO O/S