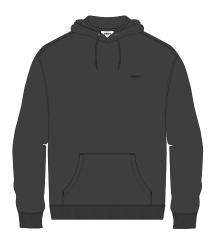

### MINI BOLD SUSTAINABLE HOOD

### 112470106

FIT: REGULAR FIT

DESCRIPTION: HOOD PULLOVER WITH OBEY EMBROIDERY 70% RECYCLED COTTON 30% RECYCLED POLYESTER BLACK, GOOD GREY, PHEASANT, SPIRULINA

S M L XL XXL

GOOD GREY

PHEASANT

SPIRULINA

BLACK