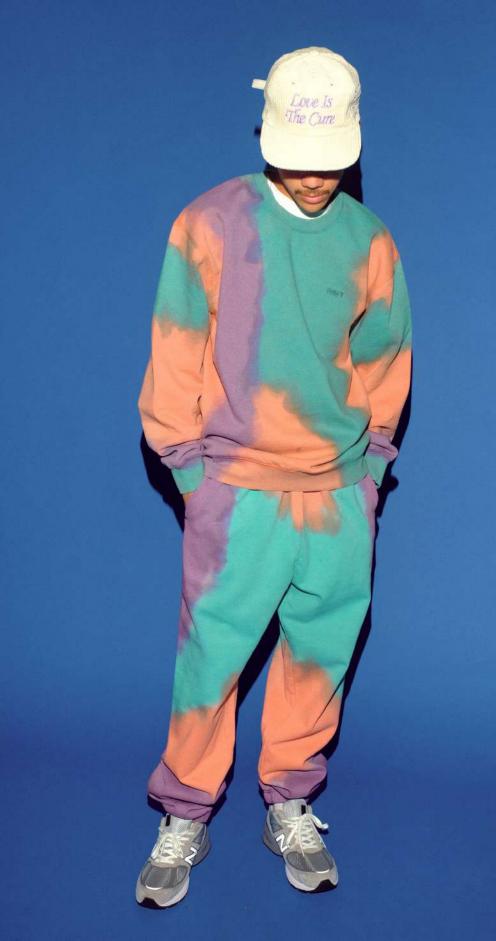

### SUSTAINABLE TIE DYE FLEECE CREW

### 112480097

FIT: REGULAR FIT

DESCRIPTION: TIE DYE CREWNECK PULLOVER WITH OBEY EMBROIDERY

70% RECYCLED COTTON 30% RECYCLED POLYESTER

PHEASANT MULTI, PURPLE NITRO MULTI

S M L XL XXL

PURPLE NITRO MULTI

1

PHEASANT MULTI

D-1 SUSTAINABLE ESSENTIALS

### SUSTAINABLE TIE DYE SWEATPANT

### 142030034

FIT: REGULAR FIT

DESCRIPTION: TIE DYE FLEECE SWEATPANT WITH OBEY EMBROIDERY

70% RECYCLED COTTON 30% RECYCLED POLYESTER

PURPLE NITRO MULTI, PHEASANT MULTI

S M L XL XXL

PHEASANT MULTI

PURPLE NITRO MULTI